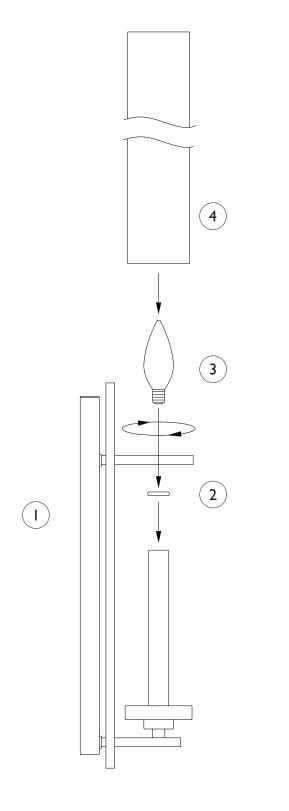

## IMPORTANT TURN OFF THE POWER AT THE MAIN FUSE OR CIRCUIT BREAKER BOX BEFORE STARTING INSTALLATION

Carefully unpack and identify all parts before assembly. Bulbs not included.

- Follow enclosed supplement installation instructions for electrical and fixture installation onto house outlet box. If you do not have an outlet box at desired location to attach the fixture then hire a qualified electrician to create one.
- 2. Install candle tube ring onto candle tube.
- 3. Install light bulb (not included). See relamping label at socket area for type and maximum allowed wattage.
- 4. Install shade onto fitter.